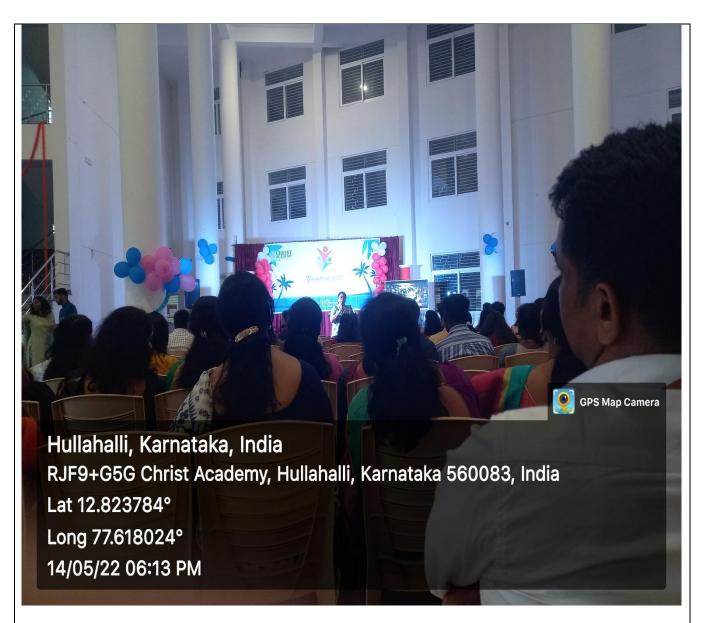

#### **Report for the Event**

The third Alumni meet of Christ Academy Institute of Advanced Studies 'Yaadein – 2022' was conducted on Saturday, 14th May 2022 at CAJC Atrium. 110 Alumni students attended the meet. Other attendees were CAIAS faculty and office staff. The Meet started at 5.30 PM with a prayer song by the choir team invoking the blessings of the almighty. The student hosts of the event, Ms. Niya Biju Philip & Ms. Aishwarya. A, invited all the dignitaries and participants to the event. The event commenced by a ceremonious inauguration by Rev. Dr. Fr. Babu Paul, Principal, Christ Academy Educational Institutions, and Rev Fr. Joshua, Vice – Principal, Christ Academy Educational Institutions. The mellifluous melody of Yaadein theme song by the choir team merged euphoniously with the evening breeze delighting the audience. Rev. Dr. Fr. Babu Paul, in his inaugural address expressed happiness on the overwhelming responsefrom the alumni. He also expressed his deep gratitude for all for being a part of the Alumni meet, and emphasized on the need for interaction and involvement of the Alumni in the overall development of the college. The student council president Abisha Angeline addressed the gathering emphasizing the importance of a gathering to relive the old memories in the precious portals of the college. Next Rev. Dr. Fr. Joice, Principal, Christ Academy Junior College addressed and invited all the alumni to the event and cheerfully greeted them expressing a delighted and hearty welcome to the students gathered. The choir team members with yet another rocking performance of medley nevertheless failed to entertain the crowd. Followed by the enthralling performance Prof. Santhosh and Prof. Deepa Anil addressed the alumni gathered evoking nostalgia through their speech. They gleefully greeted the gathered students and appreciated all their efforts rendered in every sphere of their professional life upholding the banner of Christ Academy. The event was enlivened with various games conducted for the alumni and teachers. The choir once again fascinated the audience by unleashing the bewitching music. The next segment of the event commenced with the address of the placement team. Prof. Uma Gopal greeted the gathering and addressed the gathering with a description about the executive committee and CAIAS Heirloom. The forum was then handed over to the alumni who conducted various fun activities for the students to light up the memorable night sky emitting the radiance of everlasting memories.