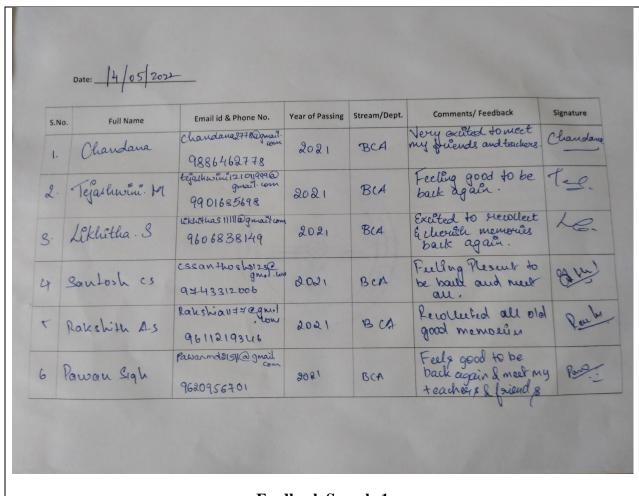

#### **Feedback**

Feedback Sample 1

|     | S.No. Full Name  | Email id & Phone No.                                | Year of Passing | Stream/Dept. | Comments/ Feedback                                                                               | Signature       |
|-----|------------------|-----------------------------------------------------|-----------------|--------------|--------------------------------------------------------------------------------------------------|-----------------|
| 1   | 7 Degat Kumar M  | deadeepak/wneg 18 (a<br>g mail. com<br>g 7742393129 | 2018-           | BCA          | B=Back to makes me<br>C=choist provd to<br>A=ACaderry Reconnect ogs                              | Daget kndr      |
| 8   | 8 Kushal-v.      | Kushal V 20012000<br>a gmail com<br>8904495939      | 2018 -          | BCA          | Feels good to be back again and meet my friends and teachers, excited to recollect & chrisch man | Kushel          |
| 09  | Rojesh. N        | Rajethu 3779@<br>340071. Com<br>9731389378          | 2018 -          | 13CA         | I'm happy to be here                                                                             |                 |
| 10  | Practicen Kuning | 7702441161                                          | 2018            | BCA          | Feeling good, to see M<br>Clappuales, again,                                                     | y C. franker 1. |
| 11- | Dharani. D       | 7795934784                                          | 2018            | ВСА          | Happy to beback<br>Exclited.                                                                     | puy.            |
| 2   | Hari Krishna S   | 9353181442                                          | 2018            | BCA          | Good to reback                                                                                   | flavi Diel      |