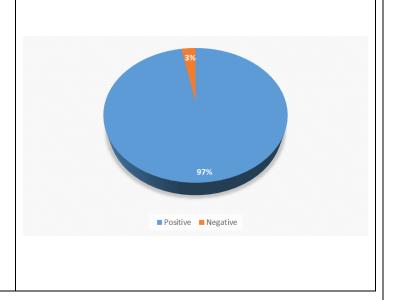

## Feedback Report

| Yaadein 2022<br>Me<br>Feed | et - |
|----------------------------|------|
| Positive                   | 97%  |
| Negative                   | 3%   |