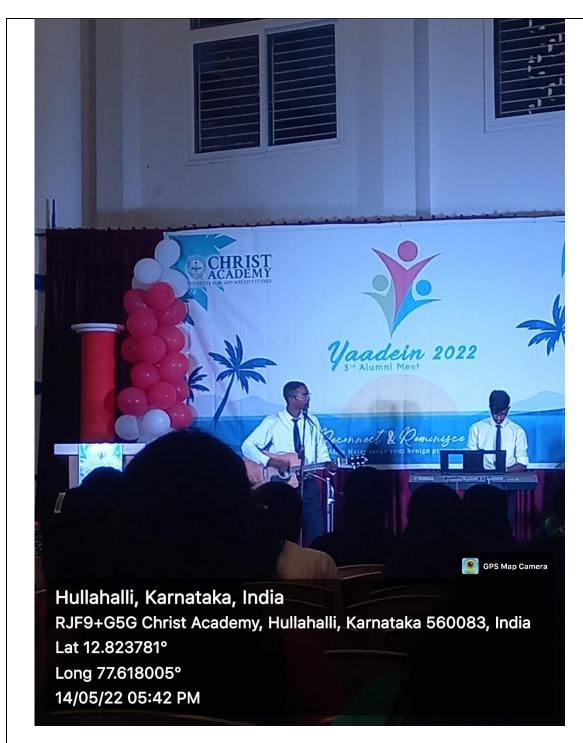

### **Photos**

Student Council welcoming alumni to Yaadein 2022

Prof. Deepa Anil, Assistant Professor, addressing the alumni and faculty members at Yaadein 2022, the 3rd Alumni Meet.

Students' Music Performance at Yaadein 2022, the 3rd Alumni Meet.