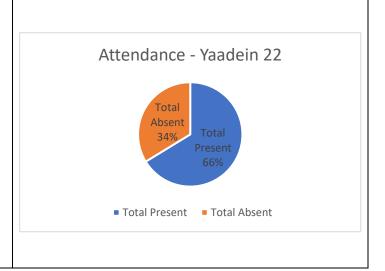

## **Attendance Report**

| Yaadein 2022, 3 <sup>rd</sup> Alumni Meet -<br>Attendance |            |  |
|-----------------------------------------------------------|------------|--|
| Total Expected                                            |            |  |
| •                                                         | 166        |  |
| Total Present                                             | 110        |  |
| Total Trescut                                             | 110        |  |
|                                                           | <b>5</b> / |  |
| <b>Total Absent</b>                                       | 56         |  |